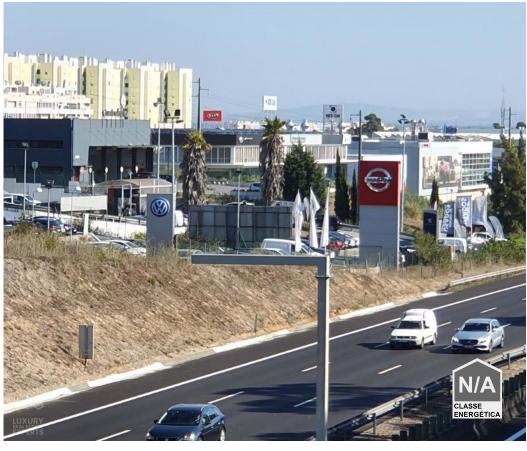

## Excellent and exclusive, land near the motorway-A2 in ALMADA for commerce, Industria or Comercio.

Make your business win a new dimension!We present the best terrain in the best location of Almada. Confinante with the busiest road from Portugal to A2 (Auto Estrada between Setúbal-Lisbon) in access to the 25 de Abril Bridge. Located in the industrial/commercial area of Feijó, near the dealers of VW, Mercedes, Seat and others. The excellent location of this terrain gives your business the visibility and exposure you need to succeed! With 5000 m2 of land for warehouse construction, it has excellent accessibility, both for light transport and for heavy transport. Don't miss this opportunity! And ensure the maximum potential return on investment. Mark your visit with the associated agent and prove it for yourself!