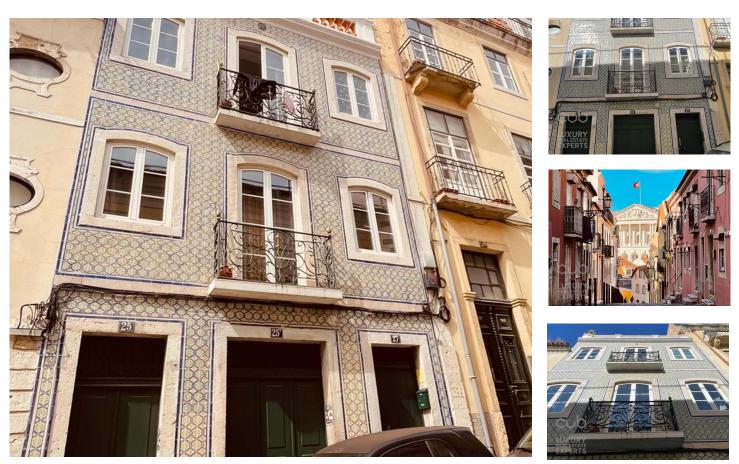

## **OPPORTUNITY TO INVESTIMENTO\_PRÉDIO**

INVESTMENT OPPORTUNITY IN THE PRÍNCIPE REAL AREA.

RENOVATED BUILDING with the following typologies :

COMMERCIAL SPACE on the ground floor with 70 m2, complemented by an outdoor space of 17 m2.

4 studios (T0) of 23.50 m2 each.

1 apartment (T1) with 46 m2.

1 LOFT on the top floor, with 60 m2, with two terraces, with panoramic views of the Tagus River and Lisbon City.

This building represents an excellent investment opportunity, due to its privileged location in one of

<sup>1</sup> (Call to national fixed network) | <sup>2</sup> (Call to national mobile network)

the most charming areas of the city.

Situated close to all the amenities offered by Principe Real and Bairro Alto, it provides convenient access to a wide range of services and attractions.

## **Property Features**

- Furnished
- Roof terrace
- Double glazing
- Central location
- Uninterrupted views
- Balcony
- Gas: Main grid
- equipped kitchen

- Floors: 3
- Views: River view, City view
- Bathrooms (en-suite): 7

• Accessability\proximity: Museums, Subway, Bus, Airport 30m, Beach at 30 min, Commercial areas, Restaurants, City nearby, Touristic areas, Cinema, Theather

- · Solar orientation: North, South, East, West
- Water: Main grid
- Renovation year: 2015