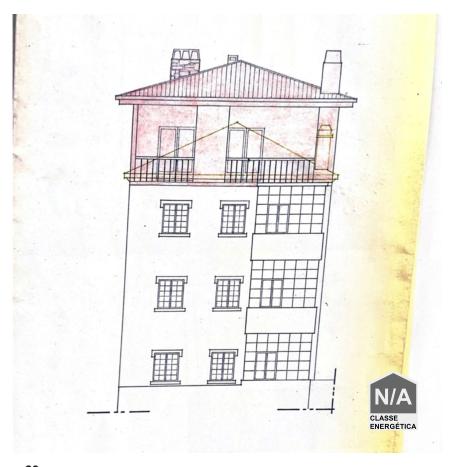

## Ramada and Caneças Building

Building located on Rua Comandante Sacadura Cabral with 4 floors. CV - Area 128.52 with 7 divisionsCV - 55, 34 m2 with 3 divisionsR/C - 32.60 m2 with 2 divisionsR/C - Area 69 m2 with 3 divisionsR/c and 1st floor - Area 269 m2 with 11 divisions