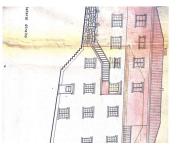

## Ramada and Caneças Building

Building located on Rua Comandante Sacadura Cabral with 4 floors. CV - Area 128.52 with 7 divisionsCV - 55, 34 m2 with 3 divisionsR/C - 32.60 m2 with 2 divisionsR/C - Area 69 m2 with 3 divisionsR/c and 1st floor - Area 269 m2 with 11 divisions