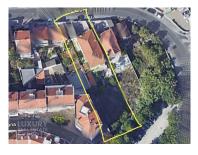

## Ramada e Caneças - Building

**555** Area (m²)

Land Area (m²)

750 000 € (EUR €)